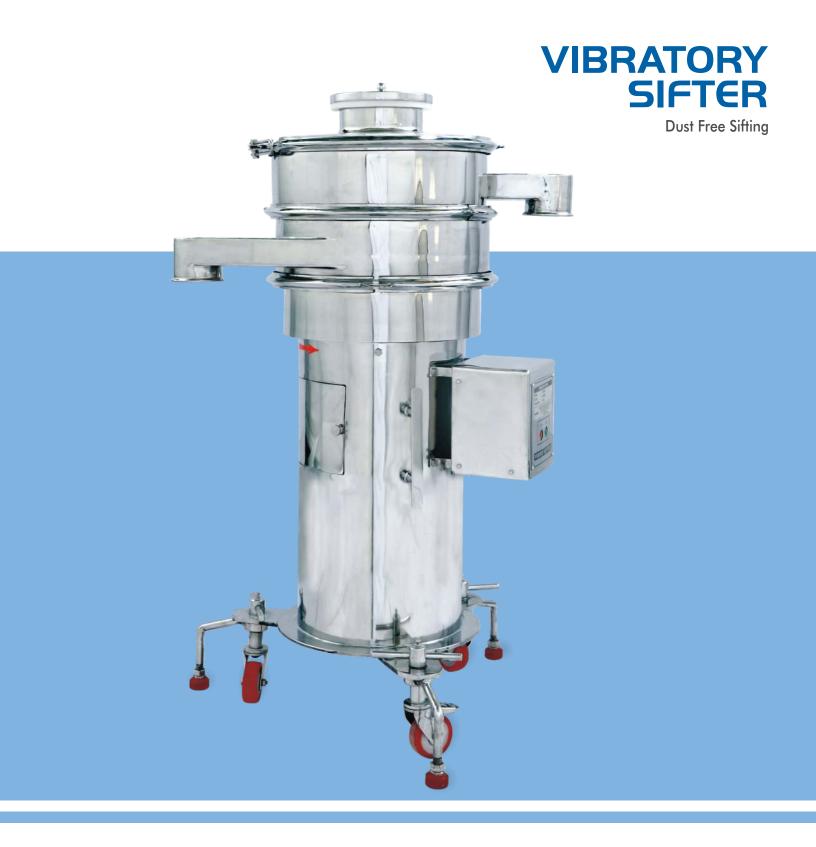

Vibro Sifter works on gyro principle. The required gyratory motion is obtained from specially designed gyro motor, which is fitted underneath the vibrating assembly. The complete vibrating assembly is isolated from the base by means of specially designed rugged springs. Gyro-motor is fitted with top & bottom eccentric weights designed as per required centrifugal force. This whole assembly is covered by SS plate.

The deck hopper is fabricated from SS 316 sheet. To collect the discharge tangential, discharge port is provided on the hopper. Conical shape top lid is provided with charging port. Screen is fitted in between the hopper & top lid. The machine inner & outer surfaces are mirror polished.

## SALIENT FEATURES

- cGMP Model with contact parts in SS 316. & Non Contact Parts in SS 304.
- Amplitude of Vibratory Motion adjustable through moveable eccentric weight.
- SS 316 Hood with 200 mm dia Nozzle for dust free charging of Powders.
- The machine can easily be dismantled, cleaned & assemble through quick opening SS 316 clamps.
- Portable mounted on sturdy Castor Wheels. The Vibrating assembly is isolated by rugged springs.

VIBRATORY

SIFTER

- Finish: Inside 0.3 Ra. Mirror Polish. Outside - 0.3 Ra. Mirror Polish.
- The machine is designed to be totally dust free.
- Provision of a vent.
- Independent Jacks for lifting the machine off the floor for effective sifting.
- Dust free docking station for loading and Unloading.
- Silicon Bonded Integrated Mesh.
- SS Operating panel designed for all safety.
- CE Certified.
- Silicon Balls for Lump Breaking & Mech cleaning.