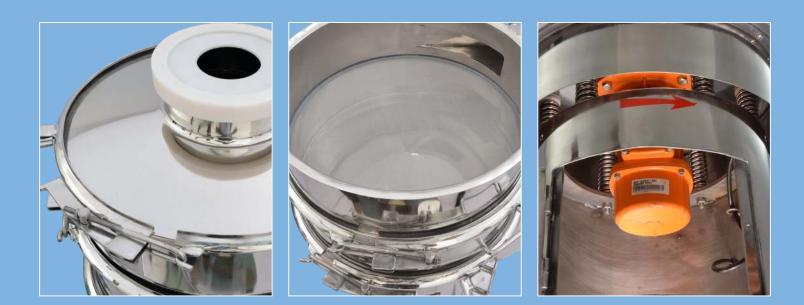

The deck hopper is fabricated from SS 316 sheet. To collect the discharge tangential, discharge port is provided on the hopper. Conical shape top lid is provided with charging port. Screen is fitted in between the hopper & top lid. The machine inner & outer surfaces are mirror polished.

## SALIENT FEATURES

- cGMP Model with contact parts in SS 316. & Non Contact Parts in SS 304.
- Amplitude of Vibratory Motion adjustable through moveable eccentric weight.
- SS 316 Hood with 200 mm dia Nozzle for dust free charging of Powders.
- The machine can easily be dismantled, cleaned & assemble through quick opening SS 316 clamps.
- Portable mounted on sturdy Castor Wheels. The Vibrating assembly is isolated by rugged springs.

Vibro Sifter works on gyro principle. The required gyratory motion is obtained from specially designed gyro motor, which is fitted underneath the vibrating assembly. The complete vibrating assembly is isolated from the base by means of specially designed rugged springs. Gyro-motor is fitted with top & bottom eccentric weights designed as per required centrifugal force. This whole assembly is covered by SS plate.